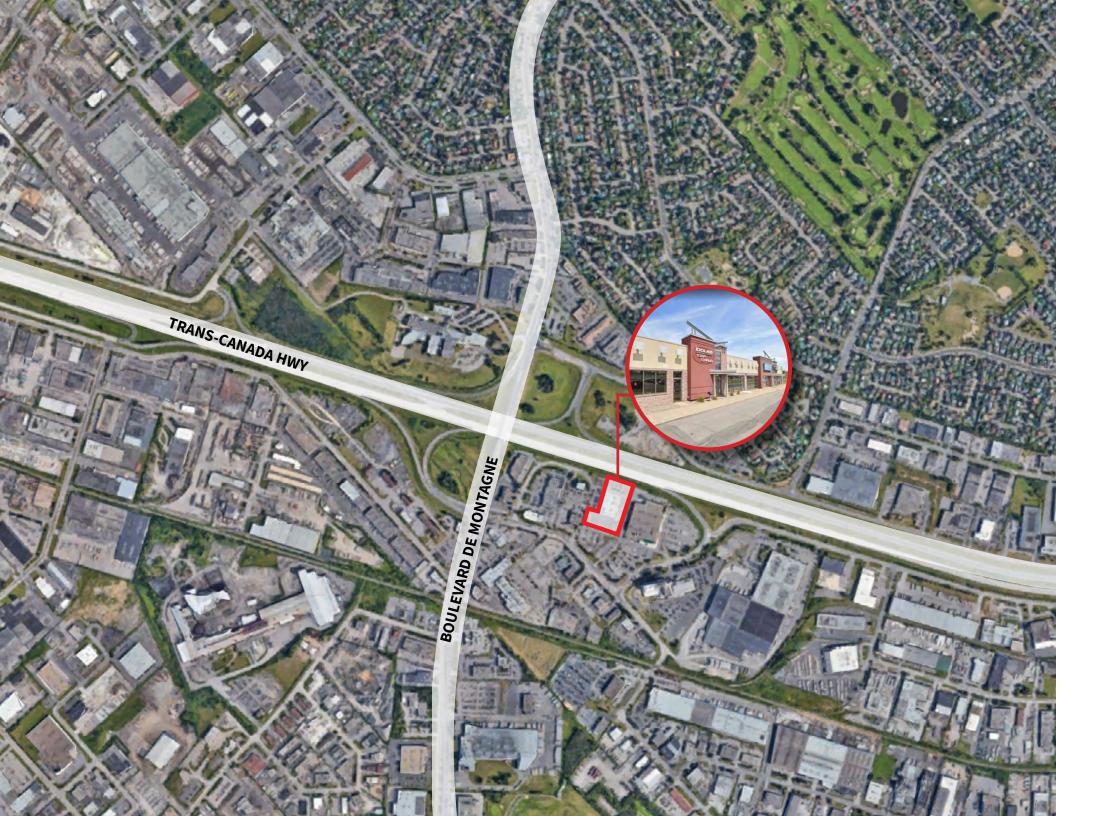

#### Overview

- Located in the beautiful town of Boucherville, where many upscale houses, parks and green spaces decorate its beautiful neighborhoods.
- This site offers great visibility as it is just off highway 20, in a high traffic district
- Surrounded by: the industrial area around place Nobel is home to 600 companies and 15 000 jobs in various sectors
- Close to National Park of Boucherville islands

## Project highlights

- Ample amount of parking spaces available
- Place Nobel well serves the residents in this growing community
- Easily accessible
- Retail around:
  - Same strip: Greenhawk and Énergie Cardio, Action sport Physio & Idolem Yoga
  - Many well-known restaurant brands attracting high traffic volumes
  - Redevelopping area- many new popular brands seeking this specific area
  - Réno-Dépôt
  - Bowling alley
  - o Cinema
  - o IKFA
- Daily traffic counts (source: piinpoint) : 27,238 vehicles/day