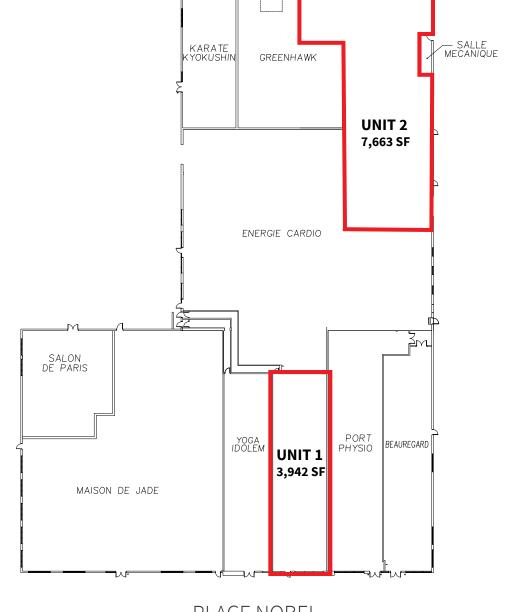

## Property details

**UNIT 1** | 3,942 SF

**UNIT 2** | 7,663 SF

**AVAILABLE** | Immediately

**NET RENT** | According to the Market

ADDITIONAL RENT | \$XX.XX PSF (2020)

Source: Statistics Canada, 2020

Floor plan
UNIT 1 | 3,942 SF
UNIT 2 | 7,663 SF

PLACE NOBEL