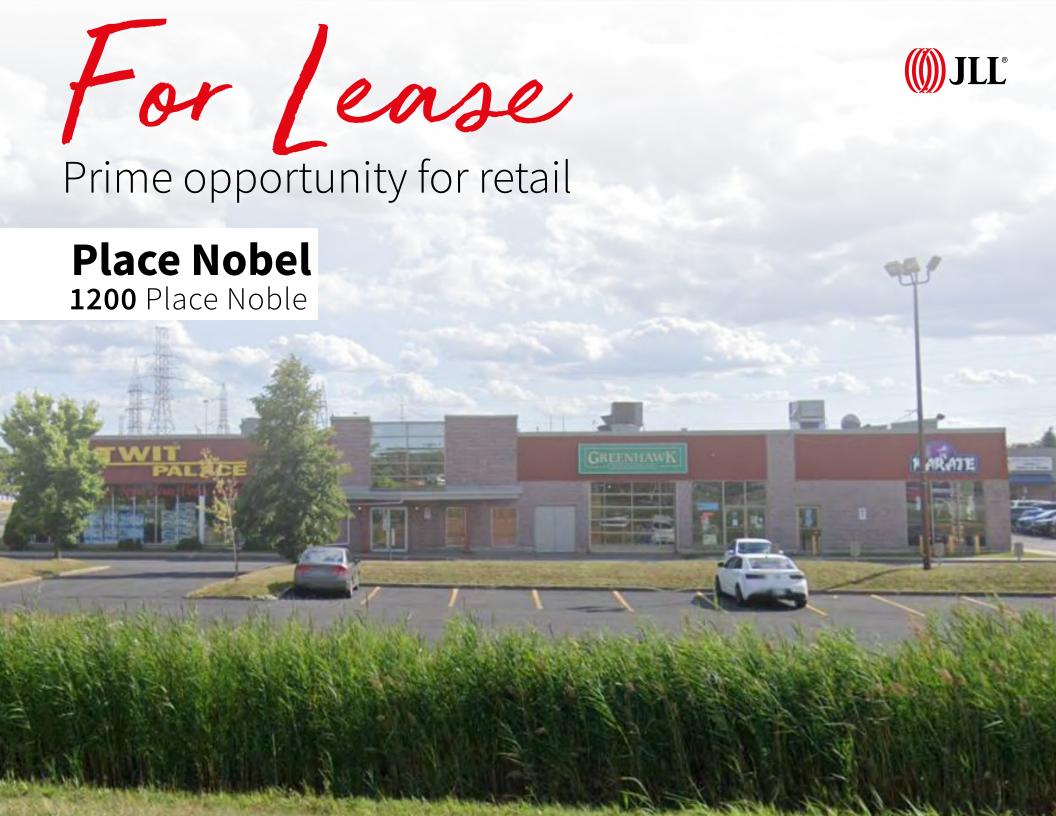

#### Overview

- Located in the beautiful town of Boucherville, where many upscale houses, parks and green spaces decorate its beautiful neighborhoods.
- This site offers great visibility as it is just off highway 20, in a high traffic district
- Surrounded by: the industrial area around place Nobel is home to 600 companies and 15 000 jobs in various sectors
- Close to National Park of Boucherville islands

## Project highlights

- Ample amount of parking spaces available
- Place Nobel well serves the residents in this growing community
- Easily accessible
- Retail around:
  - Same strip: Greenhawk and Énergie Cardio, Action sport Physio & Idolem Yoga
  - Many well-known restaurant brands attracting high traffic volumes
  - Redevelopping area- many new popular brands seeking this specific area
  - Réno-Dépôt
  - Bowling alley
  - o Cinema
  - o IKFA
- Daily traffic counts (source: piinpoint) : 27,238 vehicles/day

#### FOR LEASE | 1200 PLACE NOBEL